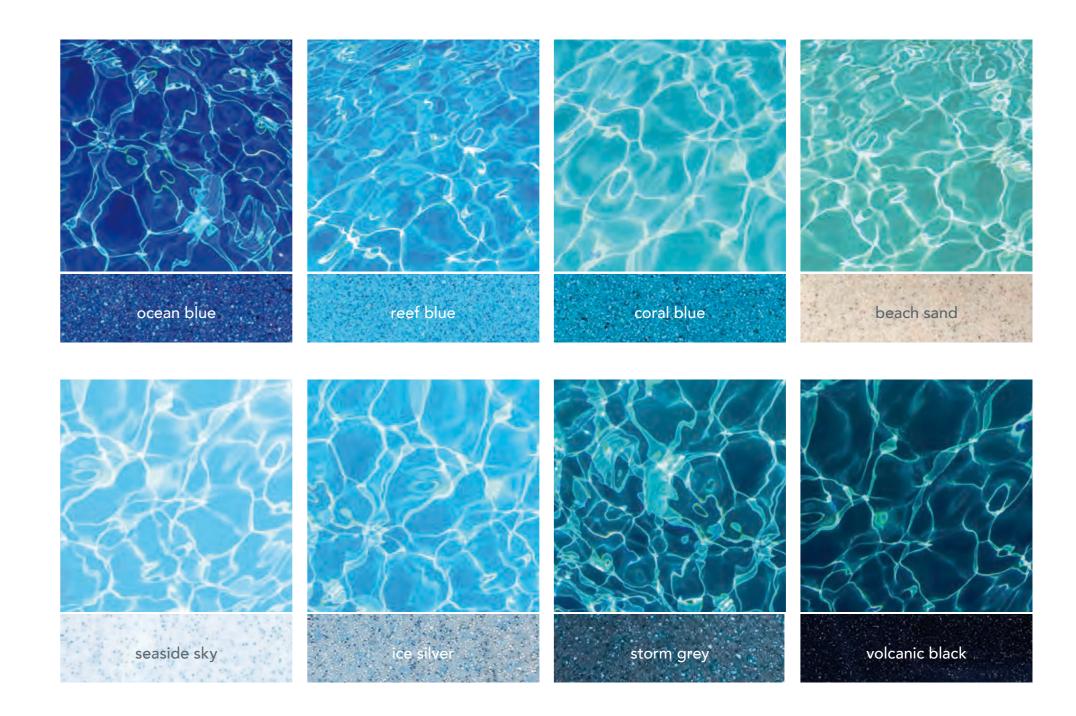

# Add a Splash of Color

with eight beautiful options

Happiness is a day at the pool, right? From an afternoon of play making waves and creating a splash to a relaxing evening by the ambient glow of the pool lights at dusk, the possibilities for family, friends, fun and fitness are endless.

We offer the deepest, richest and highest quality gelcoat finishes on the market today. But more than just aesthetics, our gelcoat has been specifically designed with increased UV and chemical resistance to prevent color fading due to sun exposure. In addition, unlike the rough and porous surface of a traditional concrete pool, the smooth polish of our gelcoat does not allow for pits to form in the surface, which could otherwise invite the development of hard-to-scrub algae. This inviting coating also creates a barrier between the swimmer and the structural fiberglass. A special texture is intentionally applied along interior steps and ledges to increase friction under foot in areas where traction is needed.