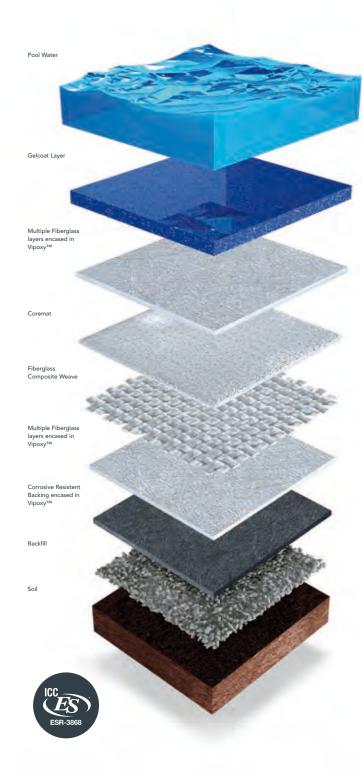

#### construction process

To construct a fiberglass pool, it must be comprised of three main components: the pool's gelcoat surface, the pool's structural shell and the ground in which the pool will be placed.

The Pool's Gelcoat Surface

The Pool's Structural Shell

The Ground in which the Pool will be Placed

Each component is affected by the other two, thus all three must be considered carefully. Our commitment to technological advancements through years of research and development has resulted in a top quality composite pool with extraordinary structural integrity, durability and corrosion resistance. In layman's terms, this means each pool we build is intentionally made with the quality of every component at top of mind. All of the products from Imagine Pools® are built under strict quality controls and must also meet the ICC ESR-3868 certification requirements, but we don't stop there.

#### lifetime structural warranties

From the outside, your pool shell may look relatively uncomplicated. However, beneath the surface, there is a team of players fast at work to ensure your fiberglass pool is durable, strong and can withstand the test of time. To that end, we have incorporated alternating layers of different fiberglass materials, each individually encased in a full saturation of durable Vipoxy™ Vinyl Ester Resin Blend.

Translation? Your pool is doing what it is supposed to do: protecting itself from any structural adversities while simultaneously giving you peace of mind. We simply don't know how to do anything other than create the best pool for our customers. In fact, we stand behind that layer of confidence by covering every one of our fiberglass pools with our Lifetime Structural Warranty AND our Lifetime Structural Osmosis Warranty.