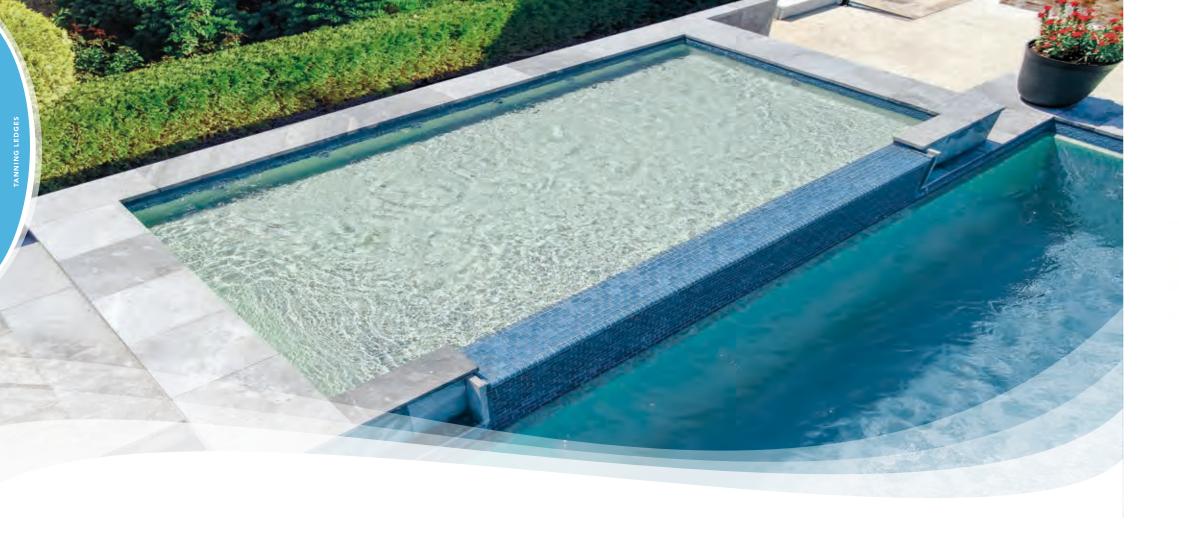

### The Lagoon™ Stand Alone Tanning Ledge

7′ 3″ 0' 11"

- + Ultimate luxury addition to any Imagine Pools® swimming pool
- + Versatile ledge allows full sun bathing/lounge experience
- + Wonderful area for young children to play
- + Perfect area for pets to splash in and cool down
- + Expanded length allows for multiple chairs and umbrella stands

### The Mercury<sup>™</sup>

Stand Alone Tanning Ledge

10′ 5″

- + Easily installed alongside straight-walled models in the Imagine Pools® range of swimming pools
- + Easily accommodates one or two lounge chairs
- + Add bubblers and/or fountains for more fun
- + Choose either one center or three spillways

### The Pearl™

Stand Alone Tanning Ledge

1′ 1″ 10' 4"

- + Easily installed alongside freeform and curved-walled models in the Imagine Pools® range of swimming pools
- + Easily accommodates one or two lounge chairs
- + Add bubblers and/or fountains for more fun
- + Choose either one center or three spillways