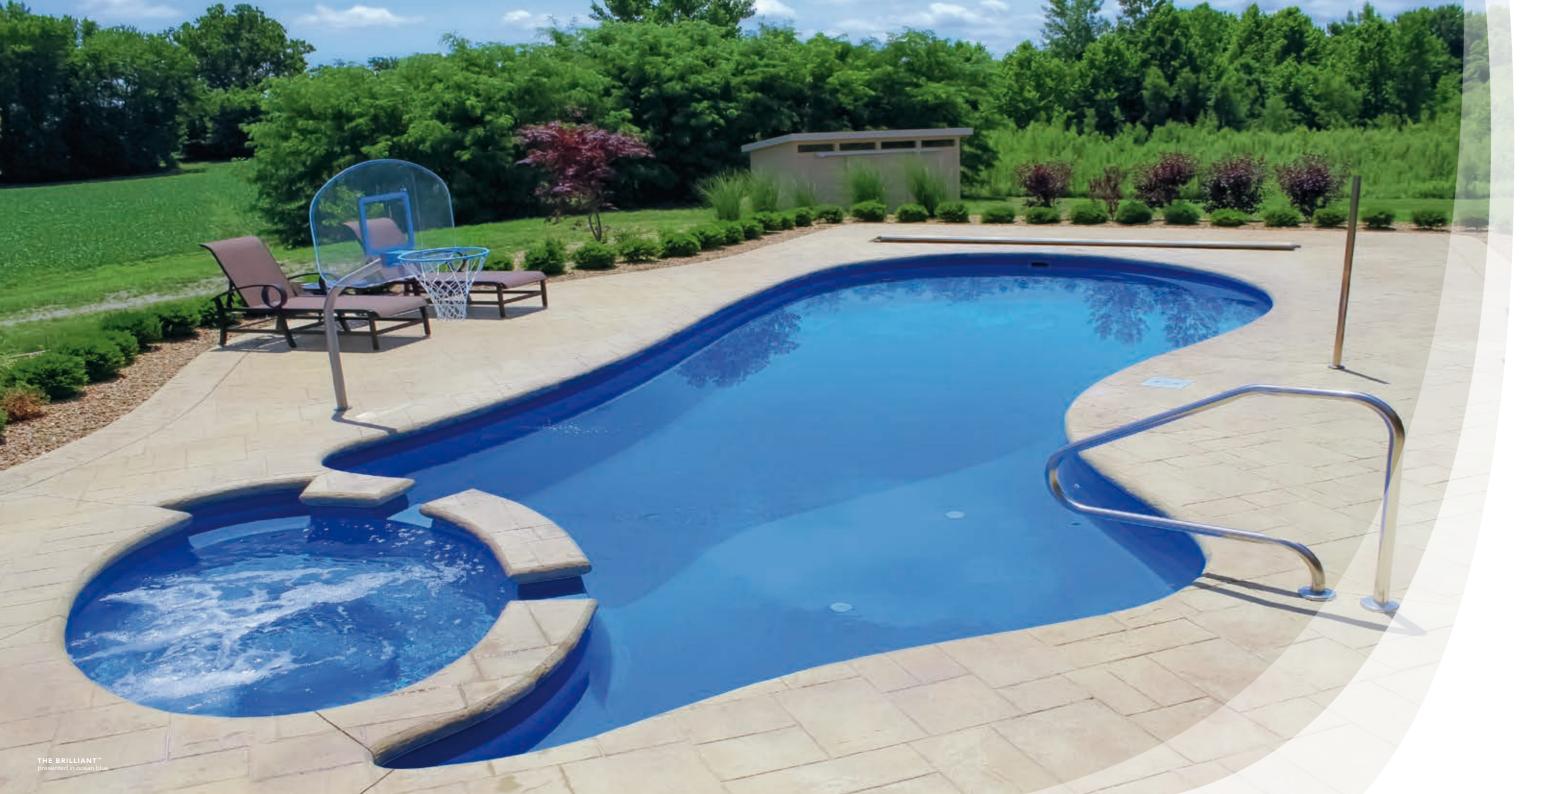

## The Brilliant™

| LENGTH | WIDTH  | SHALLOW | DEEP   |
|--------|--------|---------|--------|
| 40′ 0″ | 15′ 6″ | 4′ 8″   | 6′ 8″  |
| 35′ 0″ | 15′ 6″ | 4′ 8″   | 6′ 4″  |
| 30′0″  | 15′ 6″ | 4′ 8″   | 6′ 0′′ |
|        |        |         |        |

- Built-in spa located at the shallow end next to entry steps and splash pad
- Water cascades through spa spillovers to pool and splash pad, providing a beautiful water feature
- Large, built-in splash pad with depth of 20" from top to bottom provides the perfect playground for adults and children alike (Actual water depth will vary upon fill capacity and positioning of the skimmer box)
- + Secondary bench area located at the deep end of the pool