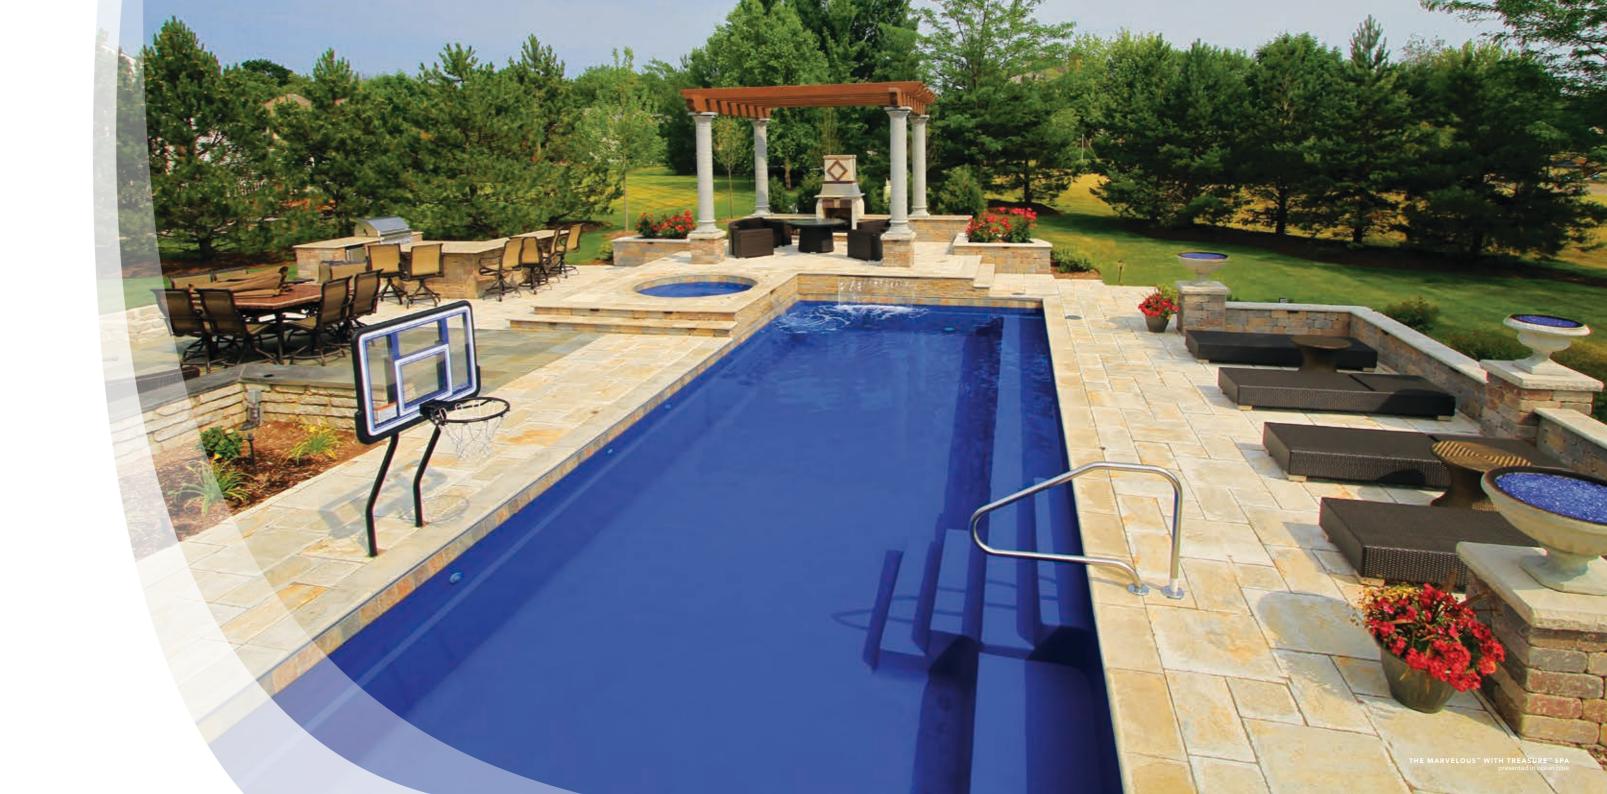

## The Marvelous<sup>™</sup>

| LENGTH | WIDTH  | SHALLOW | DEEP   |
|--------|--------|---------|--------|
| 40′ 0″ | 15′ 6″ | 4′ 0″   | 6′ 6″  |
| 35′ 0″ | 15′ 6″ | 4′ 0″   | 6′ 1″  |
| 30′ 0″ | 15′ 6″ | 4′ 0″   | 5′ 10″ |
|        |        |         |        |

- Features a wide bench seat running the entire length of the pool
- Large, unobstructed swimming corridor, ideal for playing games or swimming laps
- Well-positioned entry and exit steps lead down to the pool floor
- Sleek, modern design allows for unlimited landscaping possibilities
- Perimeter swimout surrounding perimeter of pool