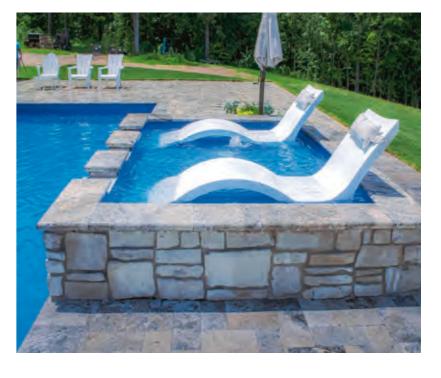

### The Mystique<sup>™</sup>

Stand Alone Square Spa

| LENGTH | WIDTH  | DEPTH |
|--------|--------|-------|
| 6′ 10″ | 6′ 10″ | 3′ 0″ |

- + Experience less stress, improved circulation, better sleep and fewer symptoms of arthritis and back pain
- + Pressure from strategicially placed jets help to rejuvenate the healing powers of warm water
- + Open seating format allows flexibility in use
- + Available in any color within the Imagine Pools® color range so you can easily match your pool and spa combination
- + Spillover design version also available, allowing the spout of the elevated spa to double as a water feature

### The Lagoon™ Stand Alone Tanning Ledge

7′ 3″ 0' 11"

- + Ultimate luxury addition to any Imagine Pools® swimming pool
- + Versatile ledge allows full sun bathing/lounge experience
- + Wonderful area for young children to play
- + Perfect area for pets to splash in and cool down
- + Expanded length allows for multiple chairs and umbrella stands