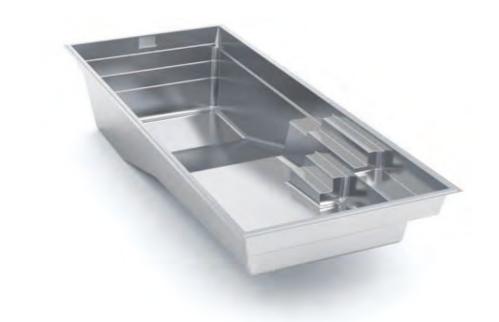

# The Exquisite<sup>™</sup>

| ENGTH  | WIDTH  | SHALLOW | DEEP   |
|--------|--------|---------|--------|
| 10'0"  | 15′ 5″ | 4′ 0″   | 6′ 6″  |
| 35′ 0″ | 15′ 5″ | 4′ 0″   | 6′ 2″  |
| 30′ 0″ | 15′ 5″ | 4′ 0″   | 5′ 10″ |

+ Large, built-in splash pad with depth of 20" from top to

(Actual water depth will vary upon fill capacity and positioning of the skimmer box)

+ Built-in spa, ideal for therapeutic massage jets (Dimensions: Length: 5'11; Width: 5' 11". Swim jets sold separately.)

- + Full-length swimming channel for fun or exercise
- Extended bench allows for multi-swimmer seating or recreational enjoyment