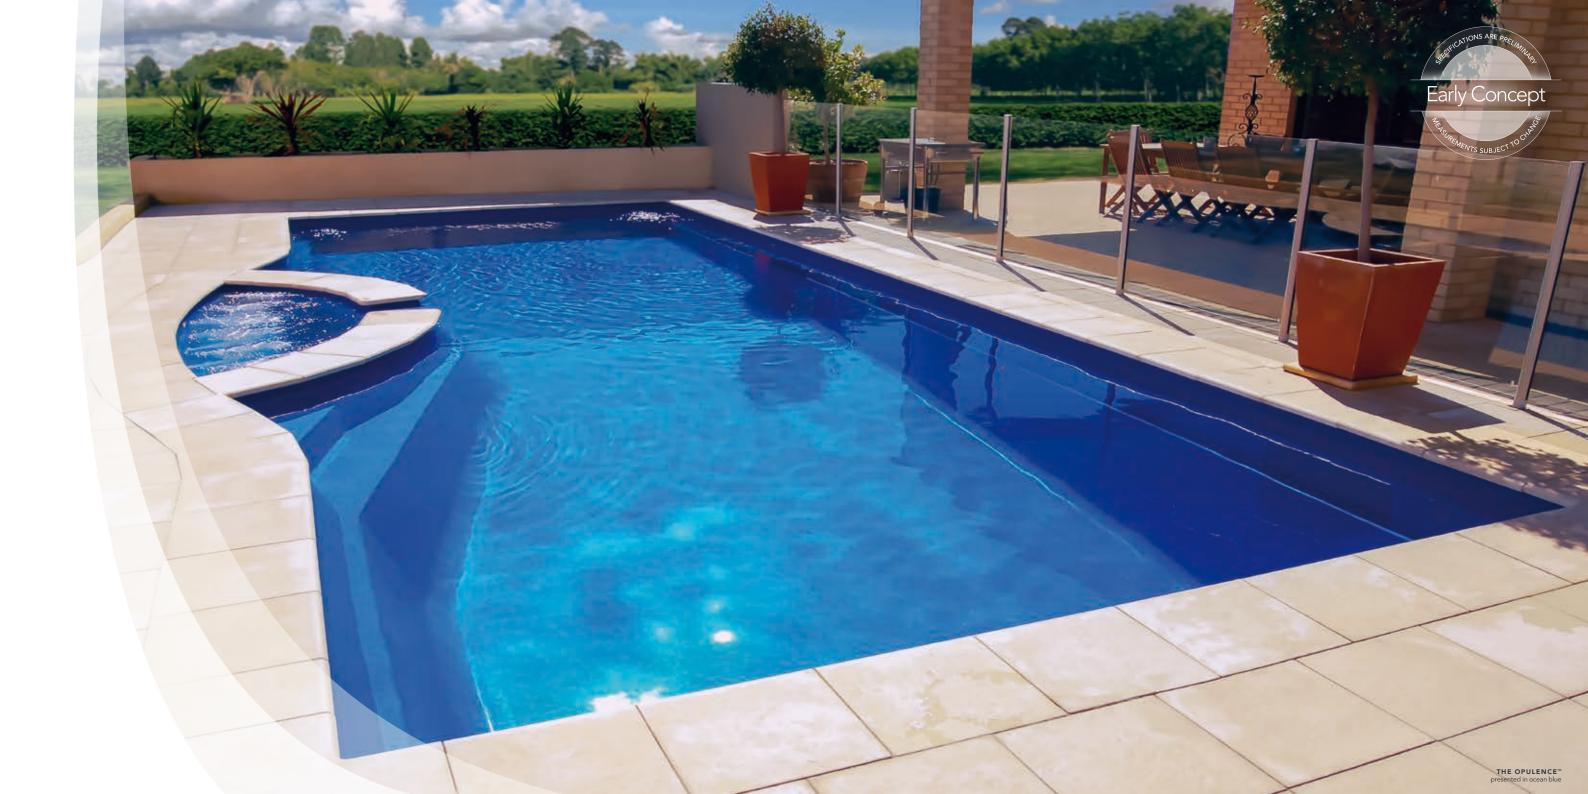

# The Opulence<sup>™</sup>

| LENGTH  | WIDTH  | SHALLOW | DEEP   |
|---------|--------|---------|--------|
| 32′ 10″ | 14′ 5″ | 4′ 0″   | 6′ 0″  |
| 29′ 6″  | 14′ 5″ | 4′ 0″   | 5′ 10″ |
| 26′ 3″  | 14′ 5″ | 4′ 0″   | 5′ 9″  |

- + Unique integrated spa design
- Large, unobstructed swimming corridor, ideal for playing games or swimming laps
- + Intuitive entry and exit steps lead down to the pool
- + Sleek, modern design allows for unlimited landscaping possibilities

Note: provided dimensions and specific integrated feature details are pre-production estimates and subject to change

NEW Preliminary dimensions subject to change