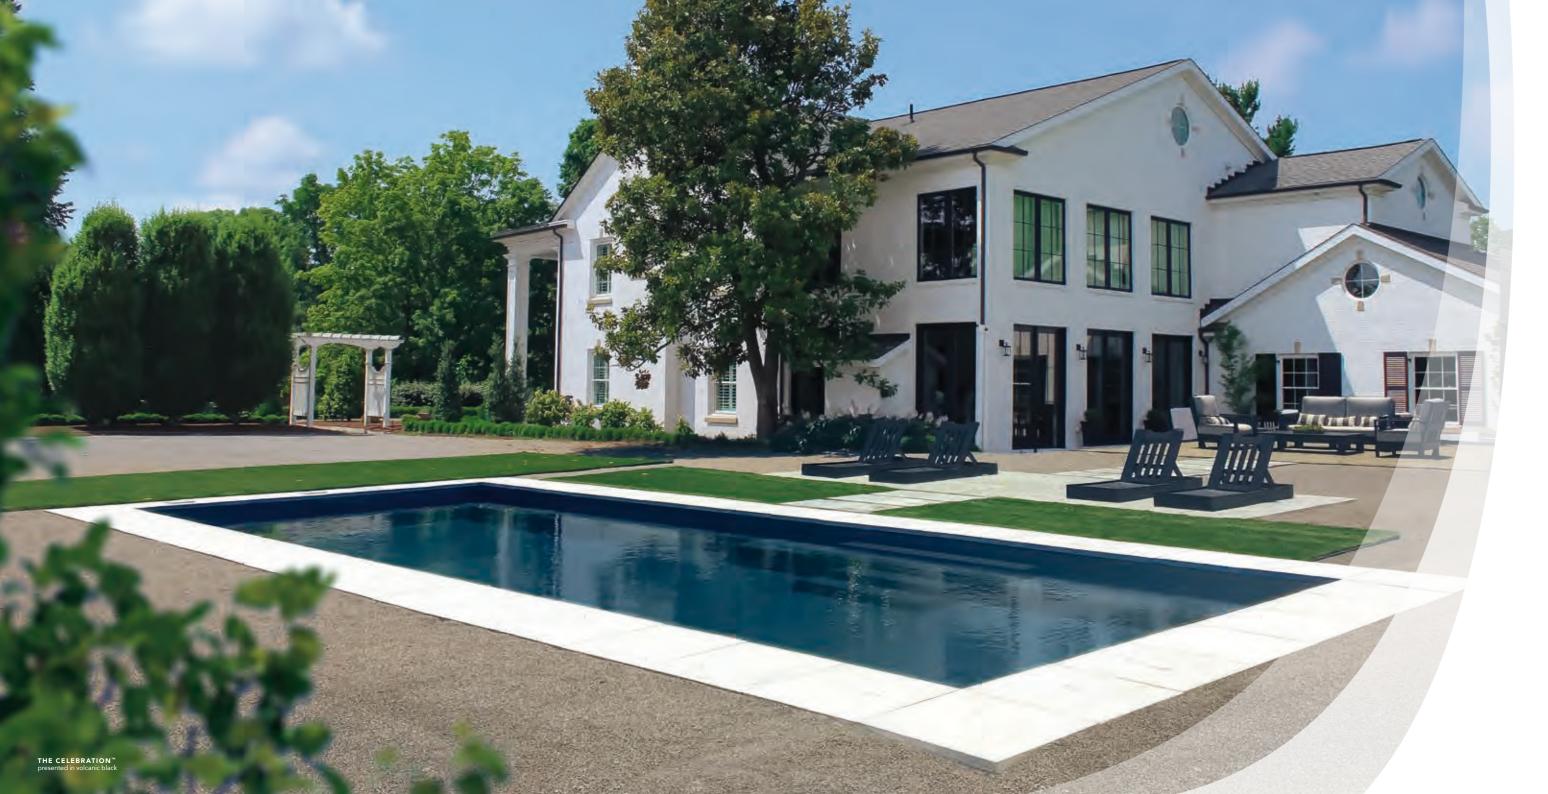

## The Celebration<sup>™</sup>

| LENGTH | WIDTH  | SHALLOW | DEEF  |
|--------|--------|---------|-------|
| 40′ 0″ | 15′ 6″ | 4′ 0″   | 8′ 0′ |

- + Features a large swim corridor ideal for avid swimmers
- A ledge runs along the shallow end entry-side, providing bench seating and an area for relaxation
- Plunging 8' deep end depths, making this pool perfect for having fun with diving sticks and enjoying many underwater games