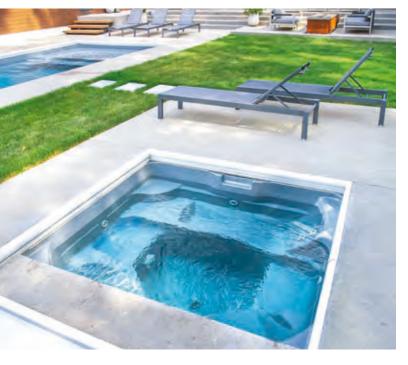

### The Mystique<sup>™</sup>

Stand Alone Square Spa

| LENGTH | WIDTH  | DEPTH |
|--------|--------|-------|
| 6′ 10″ | 6′ 10″ | 3′ 0″ |

- + Experience less stress, improved circulation, better sleep and fewer symptoms of arthritis and back pain
- + Pressure from strategicially placed jets help to rejuvenate the healing powers of warm water
- + Open seating format allows flexibility in use
- + Available in any color within the Imagine Pools® color range so you can easily match your pool and spa combination
- + Spillover design version also available, allowing the spout of the elevated spa to double as a water feature

### The Dream<sup>™</sup>

Stand Alone Square Ergonomic Spa

3' 2" 7′ 3″

- + Enjoy having soothing warm water massage your body
- + Spa owners enjoy the opportunity to reduce stress and anxiety through daily usage
- + This ergonomically-designed spa will comfortably cradle your body for the ultimate in relaxation, benefitting both body and mind
- + Spillover design is available so that you can elevate the spa above the pool turning it into a water feature