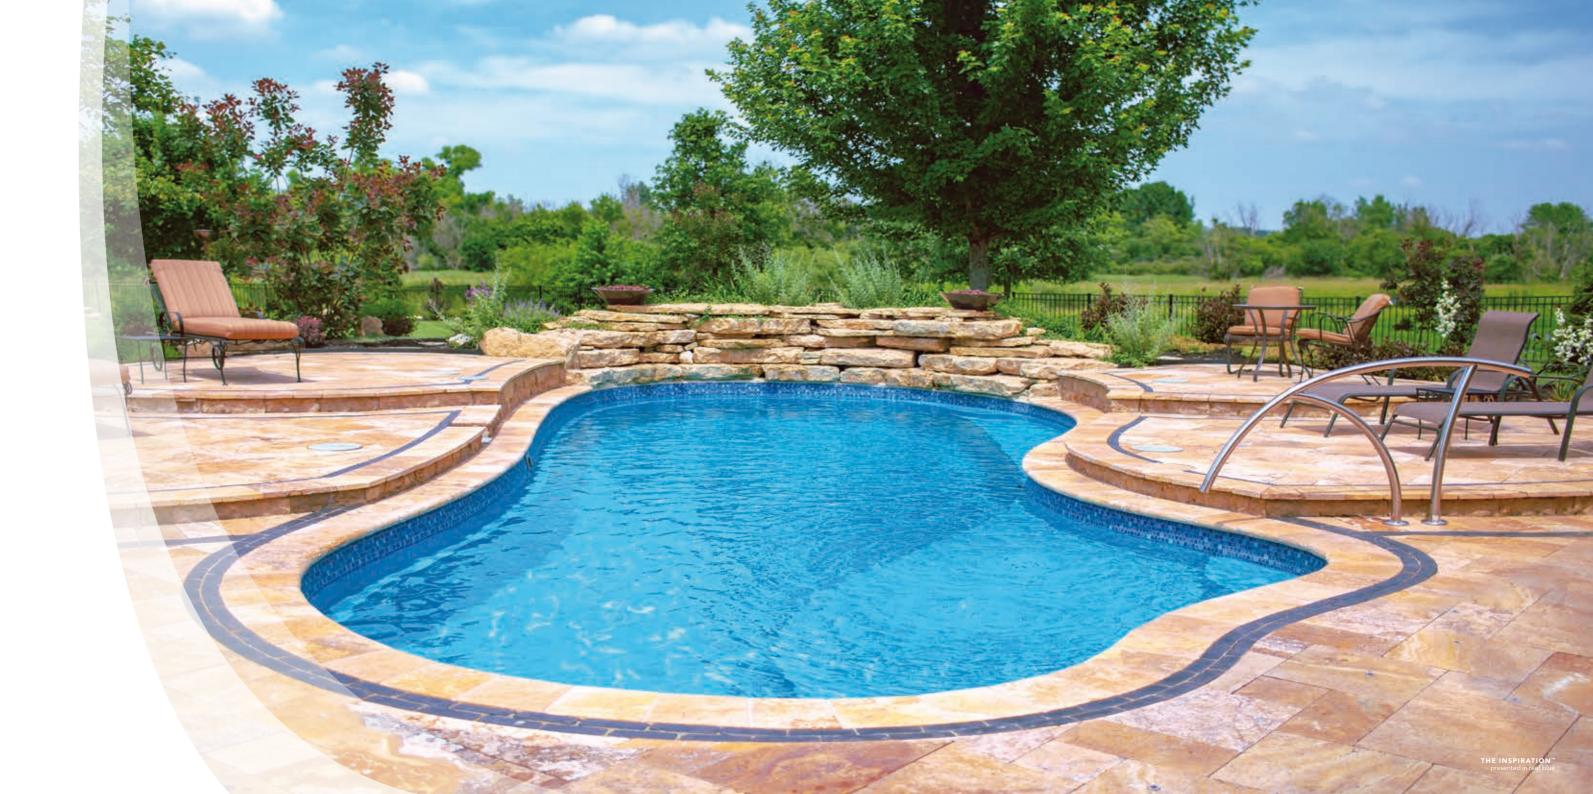

# The Inspiration<sup>™</sup>

| LENGTH | WIDTH  | SHALLOW | DEEP  |
|--------|--------|---------|-------|
| 40′ 0″ | 15′ 6″ | 4′ 2″   | 6′ 8″ |
| 35′ 0″ | 15′ 6″ | 4' 2"   | 6′ 4″ |
| 30′ 0″ | 15′ 6″ | 4' 2"   | 6′0″  |
| 26′ 0″ | 13′ 0″ | 4′ 1″   | 5′ 7″ |
| 23′ 0″ | 13′ 0″ | 4′ 1″   | 5′ 5″ |
|        |        |         |       |

- + Curved design invokes feelings of relaxation without compromising swim space
- Large, built-in splash pad provides the perfect playground for adults and children alike. Average depth of 16" from top to bottom
  - (Actual water depth will vary upon fill capacity and positioning of the skimmer box)
- + Secondary bench area located at the deep end of the pool (Secondary bench not available on 23' and 26' models)
- + Convenient entry and exit steps