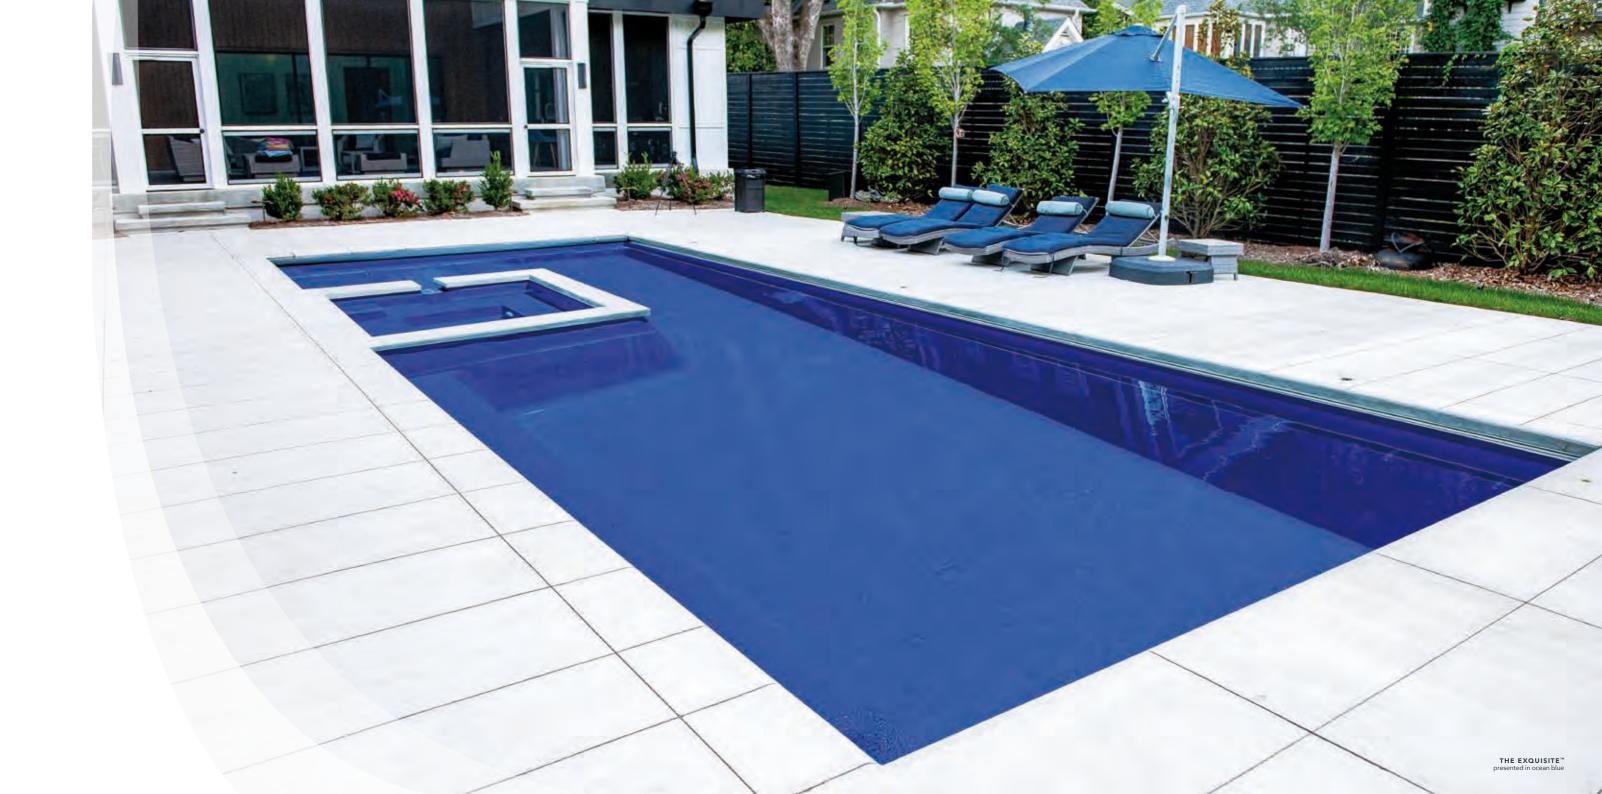

# The Exquisite<sup>™</sup>

| ENGTH  | WIDTH  | SHALLOW | DEEP   |
|--------|--------|---------|--------|
| 10'0"  | 15′ 5″ | 4′ 0″   | 6′ 6″  |
| 35′ 0″ | 15′ 5″ | 4′ 0″   | 6′ 2″  |
| 30′ 0″ | 15′ 5″ | 4′ 0″   | 5′ 10″ |

+ Large, built-in splash pad with depth of 20" from top to

(Actual water depth will vary upon fill capacity and positioning of the skimmer box)

+ Built-in spa, ideal for therapeutic massage jets (Dimensions: Length: 5'11; Width: 5' 11". Swim jets sold separately.)

- + Full-length swimming channel for fun or exercise
- Extended bench allows for multi-swimmer seating or recreational enjoyment