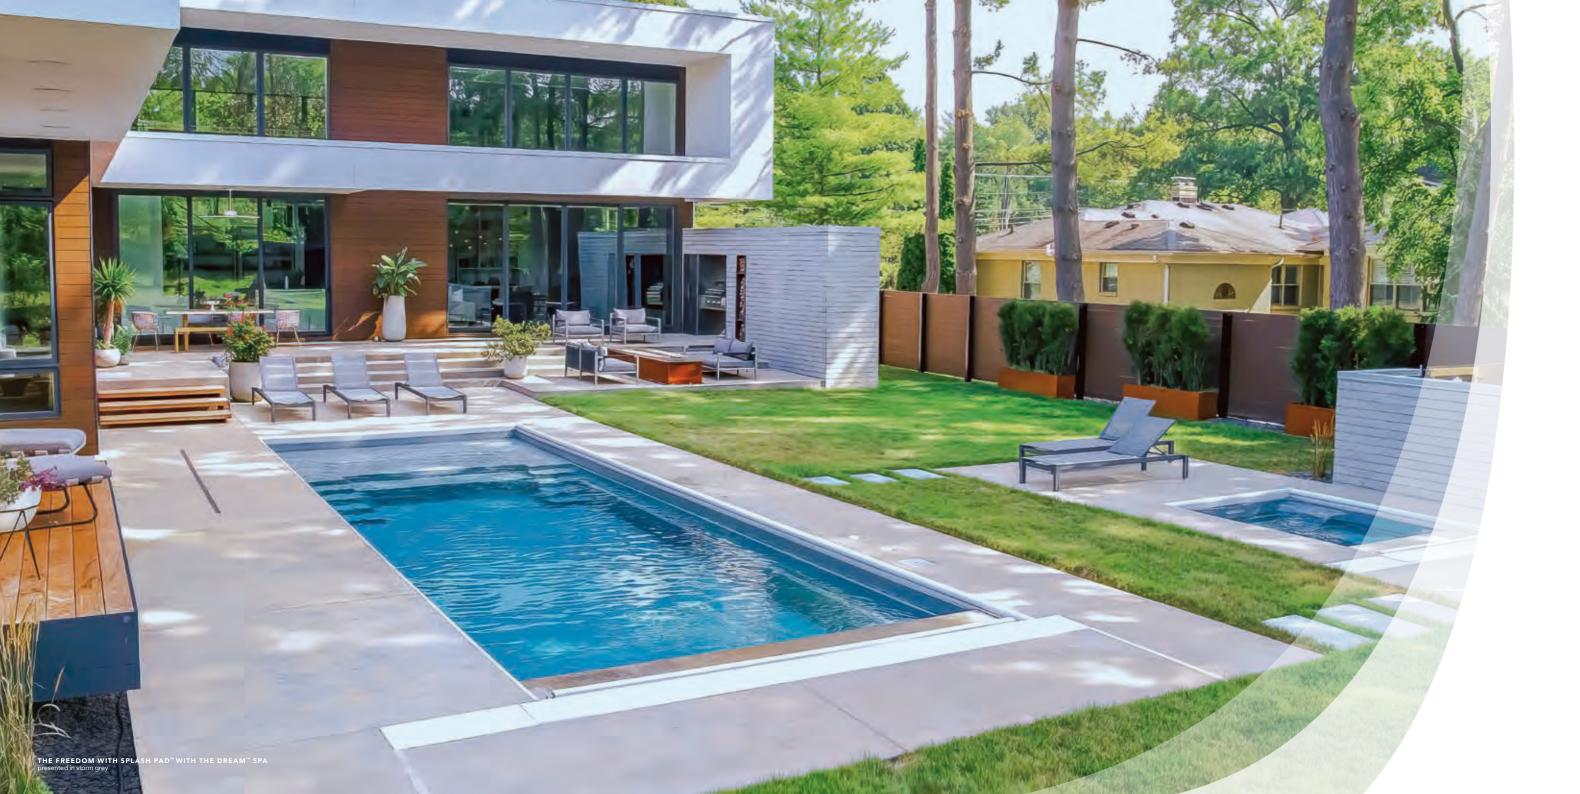

## The Freedom™

with Splash Pad

| LENGTH | WIDTH   | DEPTH  |
|--------|---------|--------|
| 37′ 4″ | 12′ 11″ | 4′ 11′ |
| 33′ 8″ | 12′ 11″ | 4′ 11′ |
| 30′ 4″ | 12′ 11″ | 4′ 11′ |

- Large splash pad is ideal for young kids to splash around or adults to relax on pool lounge chairs
- + Flat-bottom design makes the pool perfect for activities
- + Option to incorporate a swim jet system to provide resistance training for the avid swimmer (Swim jets sold separately)
- + Convenient entry and exit steps allow access from both sides of

the pool

- Large splash pad with depth of 7" from top to bottom
- (Actual water depth will vary upon fill capacity and positioning of the skimmer box)

NEW Model will be available in 2024