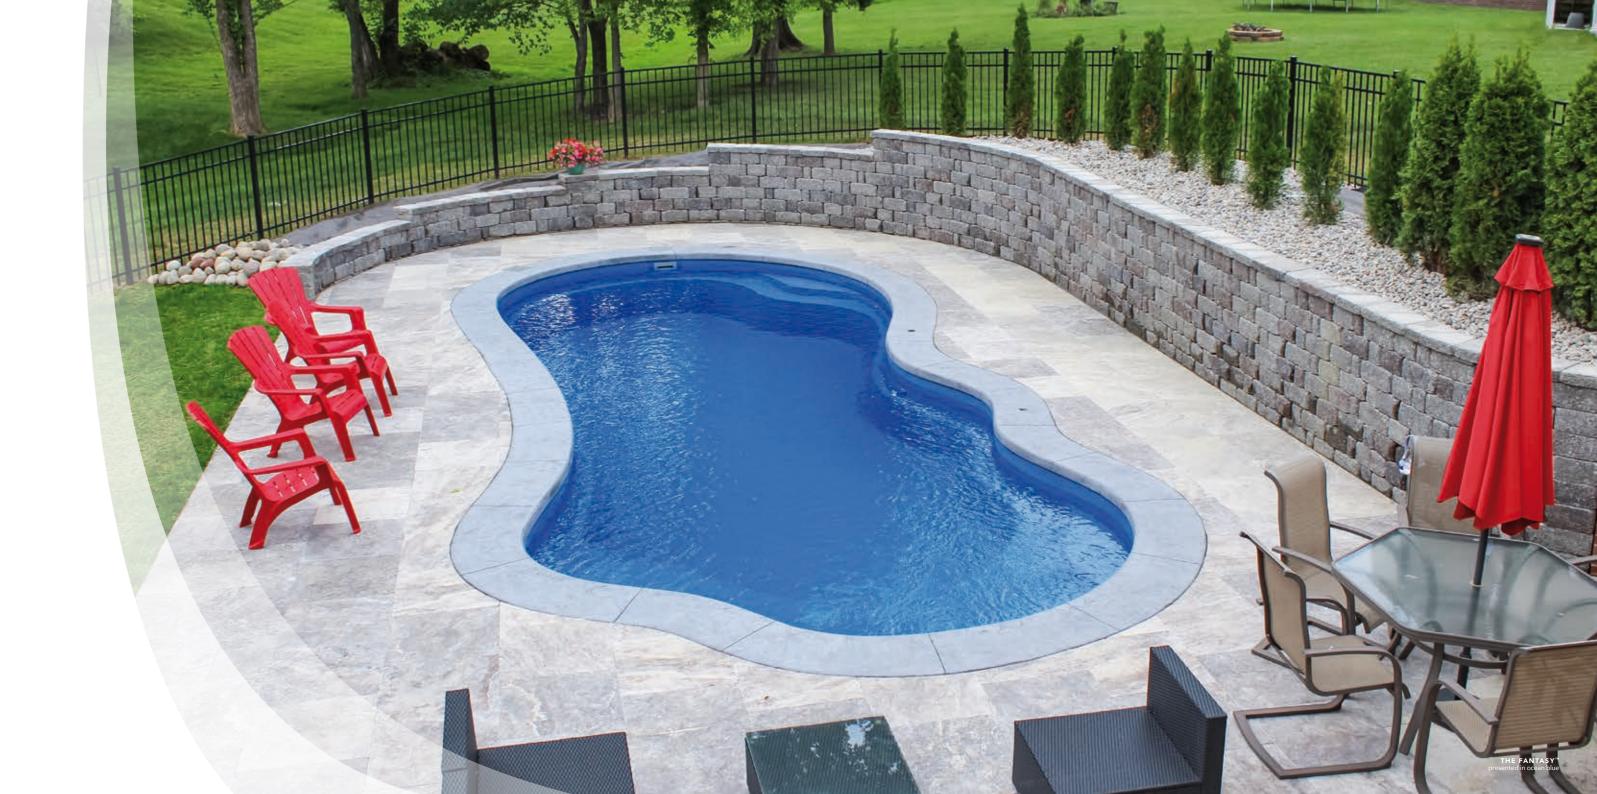

# The Fantasy<sup>™</sup>

| LENGTH | WIDTH  | SHALLOW | DEEP  |
|--------|--------|---------|-------|
| 35′ 0″ | 14′ 6″ | 3′ 6″   | 6′ 6″ |
| 30′ 0″ | 14′ 0″ | 3′ 6″   | 6′ 0″ |
| 26′ 0″ | 12′ 6″ | 3′ 6″   | 5′ 7″ |

- Beautiful, free-flowing design provides softness of curvature without the loss of swim space
- + Design allows for numerous landscaping options
- + Built-in shallow end bench with depth of 24" that everyone can enjoy
  (Actual water depth will vary upon fill capacity and positioning of the skimmer box)

+ Convenient entry and exit steps located at both the shallow and deep ends