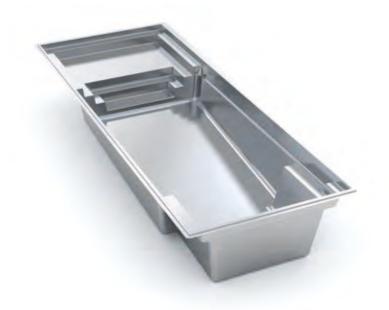

## The Marvelous<sup>™</sup>

| LENGTH | WIDTH  | SHALLOW | DEEP   |
|--------|--------|---------|--------|
| 40′ 0″ | 15′ 6″ | 4′ 0″   | 6′ 6″  |
| 35′ 0″ | 15′ 6″ | 4′ 0″   | 6′ 1″  |
| 30′ 0″ | 15′ 6″ | 4′ 0″   | 5′ 10″ |
|        |        |         |        |

- Features a wide bench seat running the entire length of the pool
- Large, unobstructed swimming corridor, ideal for playing games or swimming laps
- Well-positioned entry and exit steps lead down to the pool floor
- Sleek, modern design allows for unlimited landscaping possibilities
- Perimeter swimout surrounding perimeter of pool