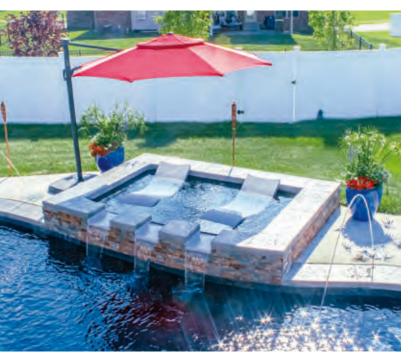

### The Mystique<sup>™</sup>

Stand Alone Square Spa

| LENGTH | WIDTH  | DEPTH |
|--------|--------|-------|
| 6′ 10″ | 6′ 10″ | 3′ 0″ |

- + Experience less stress, improved circulation, better sleep and fewer symptoms of arthritis and back pain
- + Pressure from strategicially placed jets help to rejuvenate the healing powers of warm water
- + Open seating format allows flexibility in use
- + Available in any color within the Imagine Pools® color range so you can easily match your pool and spa combination
- + Spillover design version also available, allowing the spout of the elevated spa to double as a water feature

### The Lagoon™ Stand Alone Tanning Ledge

7′ 3″ 0' 11"

- + Ultimate luxury addition to any Imagine Pools® swimming pool
- + Versatile ledge allows full sun bathing/lounge experience
- + Wonderful area for young children to play
- + Perfect area for pets to splash in and cool down
- + Expanded length allows for multiple chairs and umbrella stands