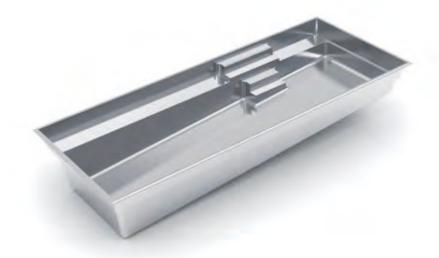

## The Marvelous<sup>™</sup>

| LENGTH | WIDTH  | SHALLOW | DEEP   |
|--------|--------|---------|--------|
| 40′ 0″ | 15′ 6″ | 4′ 0″   | 6′ 6″  |
| 35′ 0″ | 15′ 6″ | 4′ 0″   | 6′ 1″  |
| 30′ 0″ | 15′ 6″ | 4′ 0″   | 5′ 10″ |
|        |        |         |        |

- Features a wide bench seat running the entire length of the pool
- Large, unobstructed swimming corridor, ideal for playing games or swimming laps
- Well-positioned entry and exit steps lead down to the pool floor
- Sleek, modern design allows for unlimited landscaping possibilities
- Perimeter swimout surrounding perimeter of pool