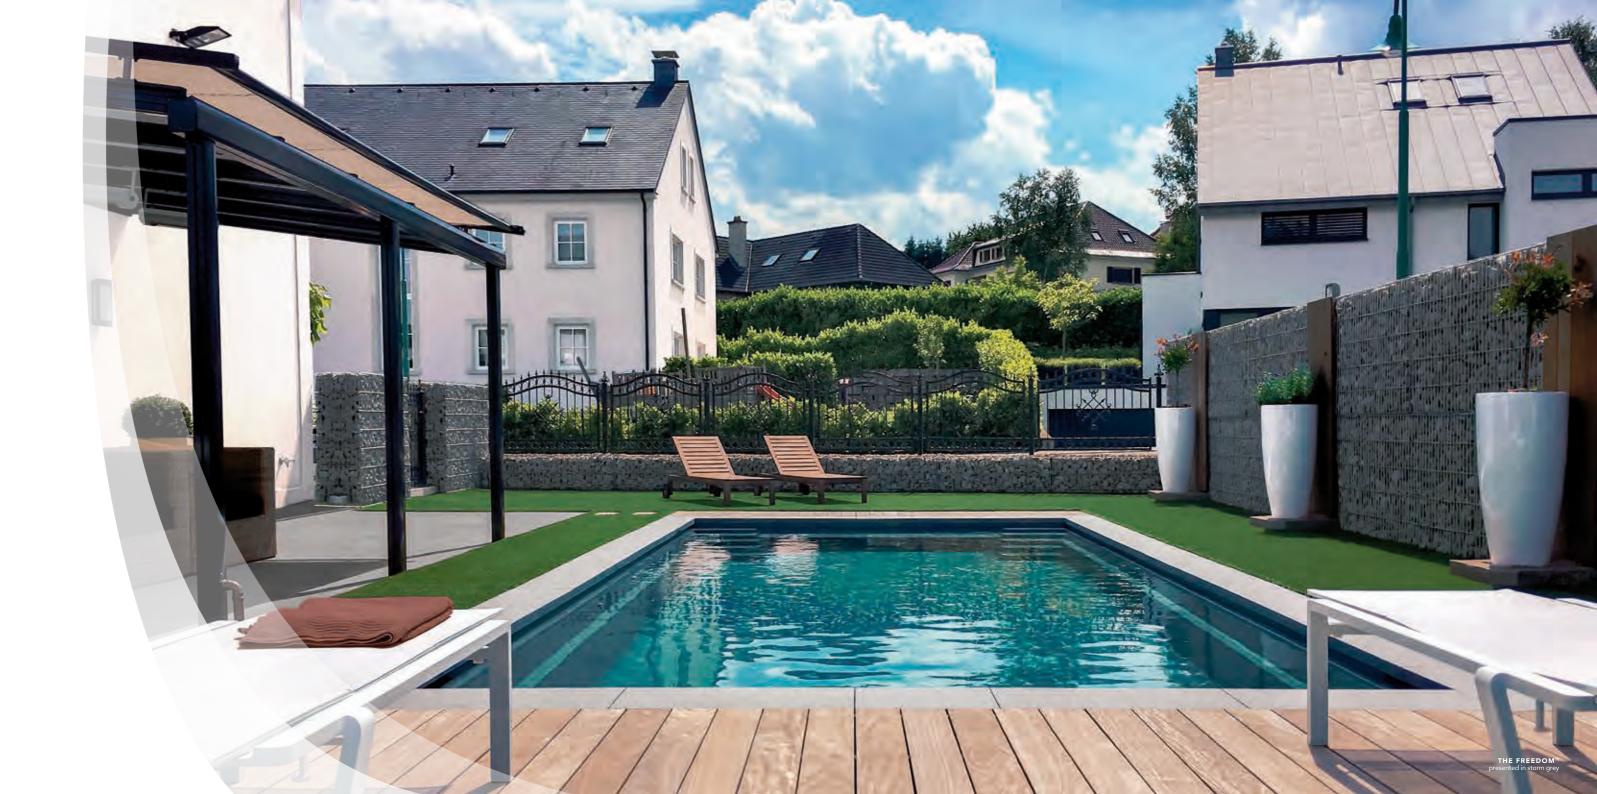

## The Freedom™

| LENGTH  | WIDTH  | DEPTH  |
|---------|--------|--------|
| 30′0″   | 13′ 0″ | 4′ 11″ |
| 26′ 3″  | 13′ 0″ | 4′ 11″ |
| 22′ 11″ | 13′ 0″ | 4′ 11″ |

- Large bench located at the step end with option to incorporate spa jets
- Flat-bottom design makes it the perfect pool for playing games or exercising
- + Option to incorporate a swim jet system to provide resistance training for the avid swimmer (Swim jets sold separately)
- + Convenient entry and exit steps allow access from both sides of the pool