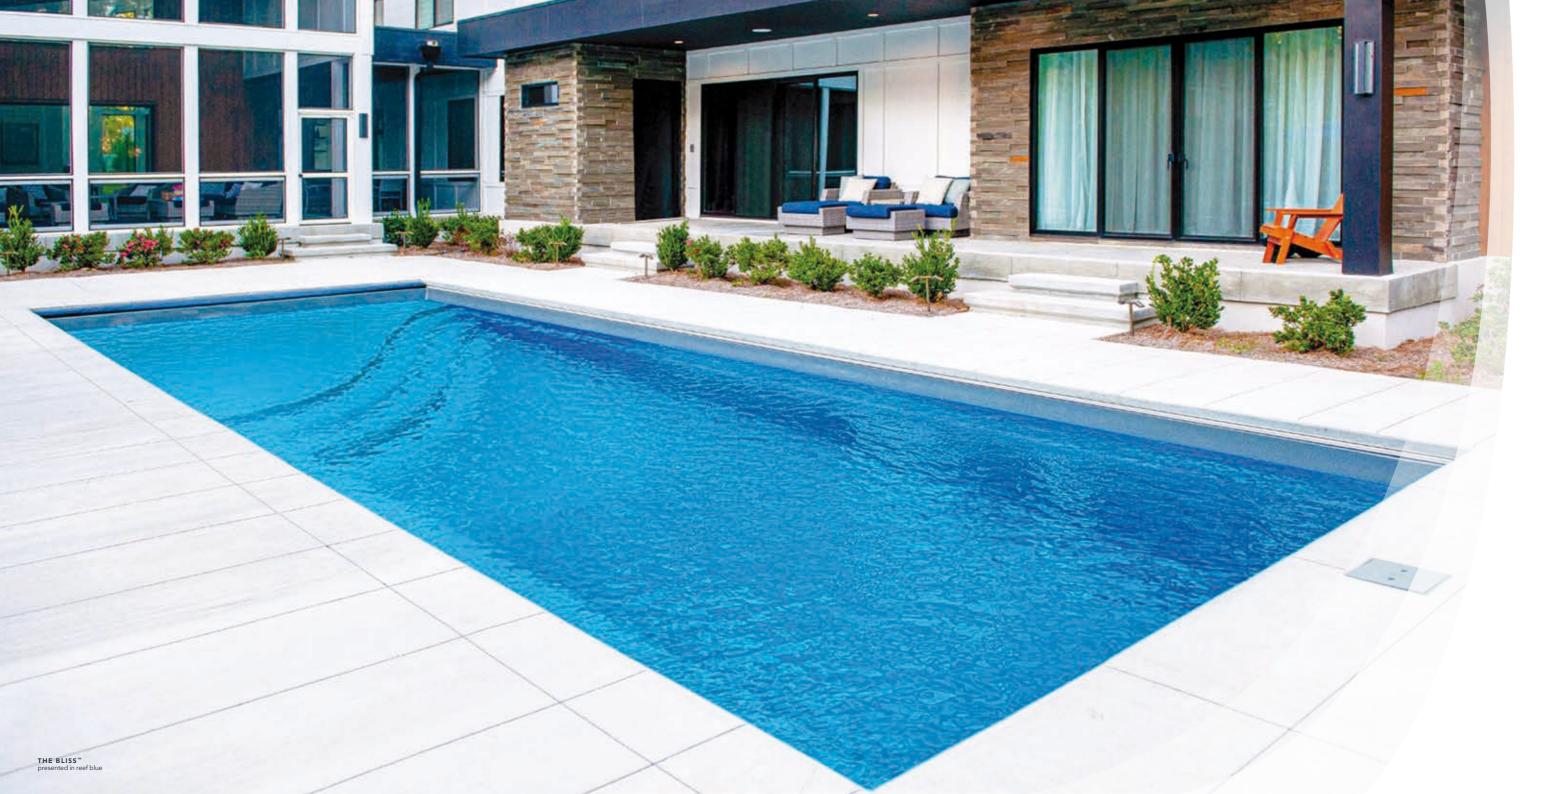

## The Bliss<sup>™</sup>

| LENGTH | WIDTH  | SHALLOW | DEE  |
|--------|--------|---------|------|
| 35′ 0″ | 14′ 0″ | 3′ 6″   | 6′ 2 |
| 30′0″  | 14′ 0″ | 3′ 6″   | 5′ 8 |
| 26′ 0″ | 12′ 6″ | 3′ 6″   | 5′ 5 |
|        |        |         |      |

- + Large, built-in splash pad with depth of 12" from top to bottom (Actual water depth will vary upon fill capacity and positioning of the skimmer box)
- + Convenient entry and exit steps
- + Full-length swimming channel for fun or exercise
- Extended bench allows for multi-swimmer seating or recreational enjoyment