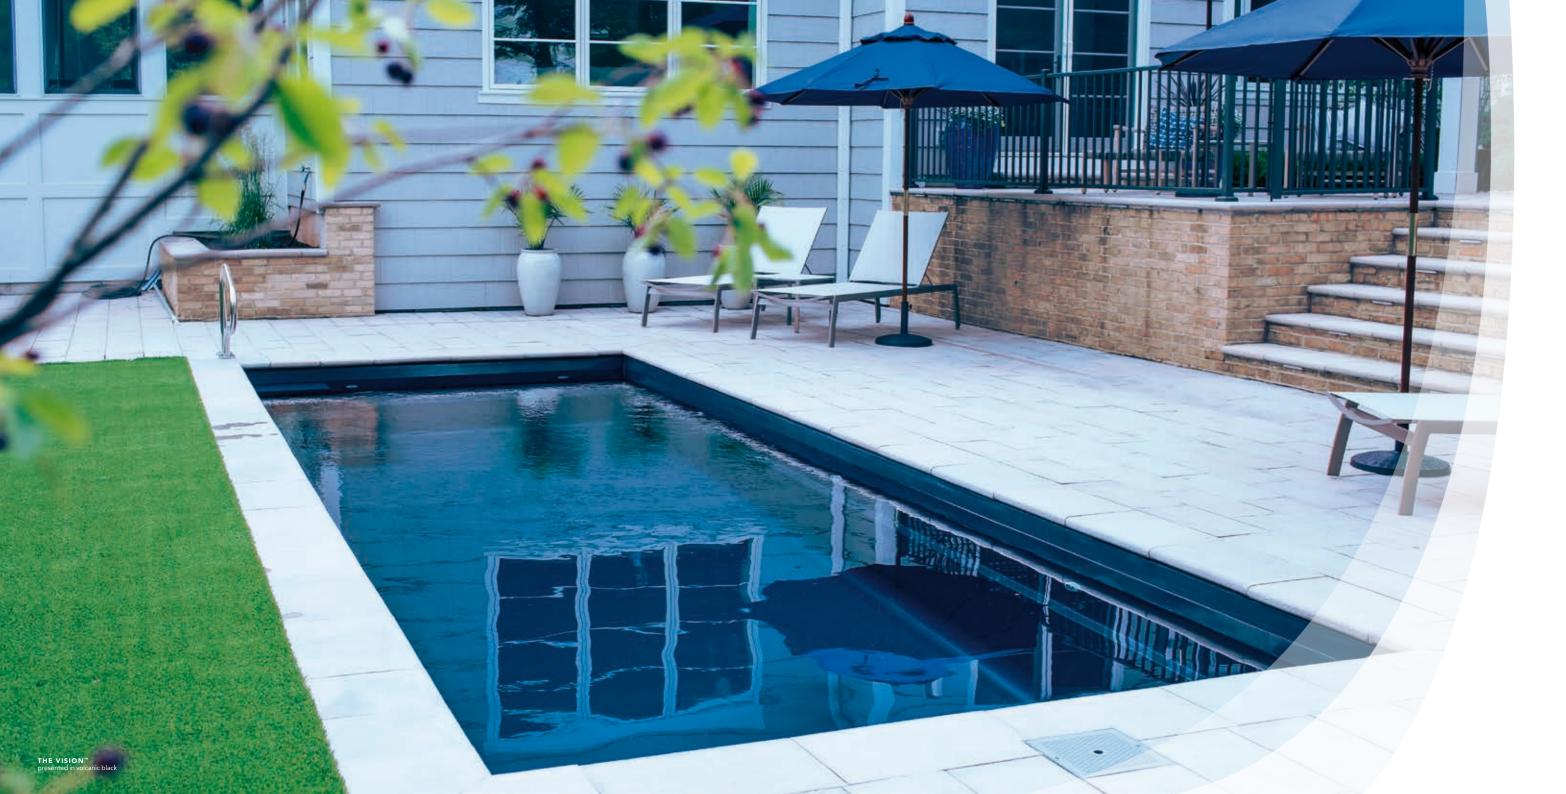

# Add a Splash of Color

with eight beautiful options

Happiness is a day at the pool, right? From an afternoon of play making waves and creating a splash to a relaxing evening by the ambient glow of the pool lights at dusk, the possibilities for family, friends, fun and fitness are endless.

We offer the deepest, richest and highest quality gelcoat finishes on the market today. But more than just aesthetics, our gelcoat has been specifically designed with increased UV and chemical resistance to prevent color fading due to sun exposure. In addition, unlike the rough and porous surface of a traditional concrete pool, the smooth polish of our gelcoat does not allow for pits to form in the surface, which could otherwise invite the development of hard-to-scrub algae. This inviting coating also creates a barrier between the swimmer and the structural fiberglass. A special texture is intentionally applied along interior steps and ledges to increase friction under foot in areas where traction is needed.