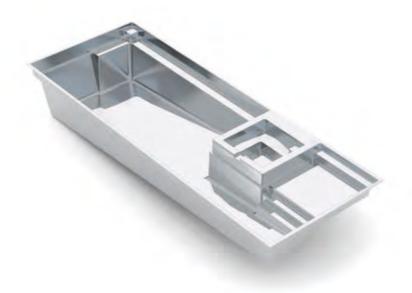

# The Exquisite<sup>™</sup>

| ENGTH  | WIDTH  | SHALLOW | DEEP   |
|--------|--------|---------|--------|
| 10'0"  | 15′ 5″ | 4′ 0″   | 6′ 6″  |
| 35′ 0″ | 15′ 5″ | 4′ 0″   | 6′ 2″  |
| 30′ 0″ | 15′ 5″ | 4′ 0″   | 5′ 10″ |

+ Large, built-in splash pad with depth of 20" from top to

(Actual water depth will vary upon fill capacity and positioning of the skimmer box)

+ Built-in spa, ideal for therapeutic massage jets (Dimensions: Length: 5'11; Width: 5' 11". Swim jets sold separately.)

- + Full-length swimming channel for fun or exercise
- Extended bench allows for multi-swimmer seating or recreational enjoyment