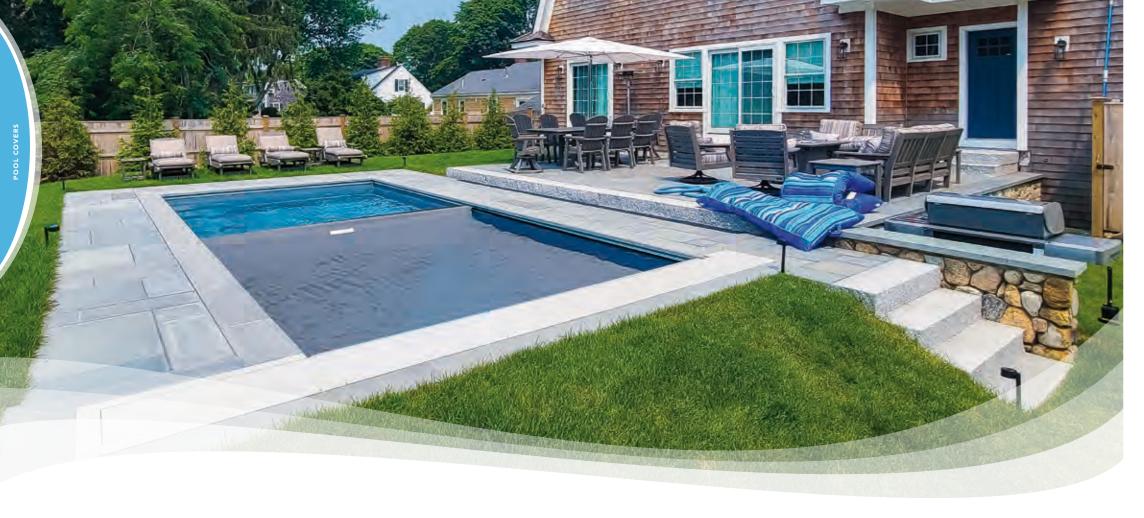

### **Automatic Pool Covers**

available in six vivid color options

### Security, Safety and Strength

For years of reliable protection for your fiberglass swimming pool, an automatic pool cover is your best bet. Our custom pool covers from Integra Pool Covers extend and retract automatically as they cover and uncover your pool. An automatic pool cover checks all of the boxes for safety, convenience and ease of use.

#### + Automated Ease of Use

just one flip of the switch and it does the rest and will lock when you are away

#### + Ease of Maintenance

reduces evaporation, maintains heat and increases longevity of your pool's chemistry

#### Around the Pool

an automatic pool cover is an effective safety barrier for kids and pets

#### + Improves Energy Efficiency

by minimizing water evaporation, you'll fill your pool less often and use less

#### + Extend the Pool Season

our proprietary fabric provides layers of heat retention, UV and chemical protection

#### Make Your Pool Look Great

color-true tones and durable material keeps your pool clean and your backyard looking