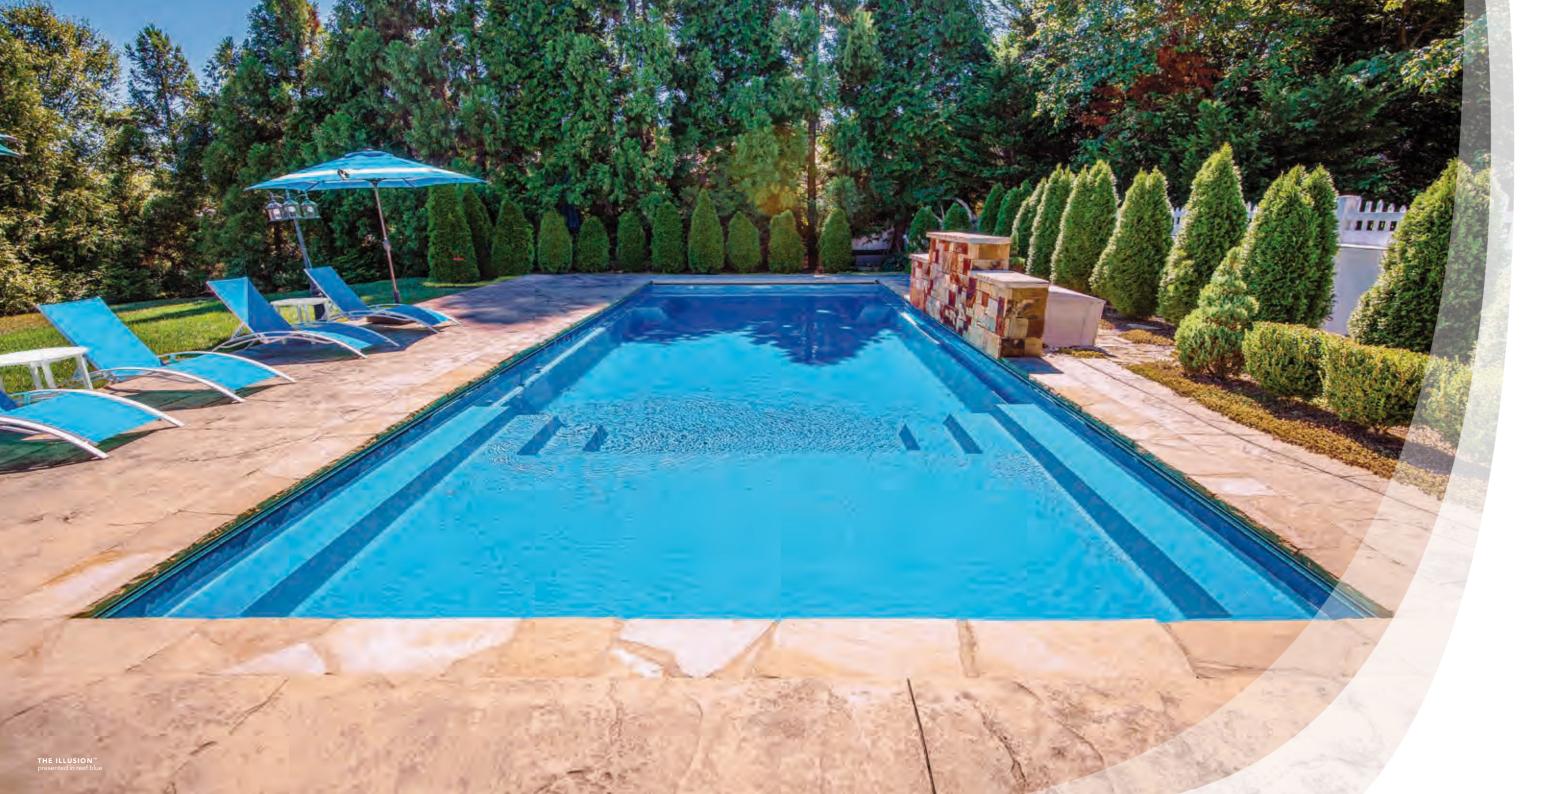

# The Illusion™

| LENGTH | WIDTH  | SHALLOW | DEE  |
|--------|--------|---------|------|
| 40′ 0″ | 15′ 4″ | 4′ 5″   | 6′ 1 |
| 35′ 0″ | 15′ 4″ | 4′ 5″   | 6′ 6 |
| 30′ 0″ | 15′ 4″ | 4′ 5″   | 6′ 0 |
|        |        |         |      |

- + Large, built-in splash pad that everyone can enjoy. Splash pad depth averages 16" from top to bottom
  - (Actual water depth will vary upon fill capacity and positioning of the skimmer box)
- + Entry access from three sides of the splash pad
- Sophisticated modern styling will enhance all types of backyard designs
- + Large swimming area for both exercise and fitness
- + Deep end seats/exit steps