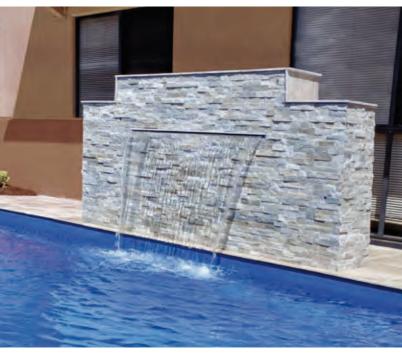

## Water Features

bring style and ambiance to your pool experience

### The Waterwall™

Add On Water Feature

| LENGTH | HEIGHT | DEPTH |
|--------|--------|-------|
| 7′ 10″ | 2′0″   | 2′ 0″ |
| 4′ 0′′ | 2′0″   | 2′ 0″ |

- + Go with the flow with an added layer of peaceful relaxation
- + Minimalistic design with considerable visual
- + Elevates your backyard with the soothing sounds of water
- + Option to illuminate cascade with color-changing LED lights
- + Offered in two base color options of tan or grey, ready to clad or tile to match your pool's surroundings

### The Cascade<sup>™</sup>

Add On Water Feature

| LENGTH | HEIGHT | DEPTH |
|--------|--------|-------|
| 8′0″   | 4′ 0″  | 2′ 0″ |
|        |        |       |

- + Creates a stunning silhouette by the pool
- + A literal livestream of tranquility
- + Choose from either 2' or 4' center-mounted silkflow sheer descent
- + Option to illuminate cascade with color-changing LED lights
- + Offered in two base color options of tan or grey, ready to clad or tile to match your pool's surroundings