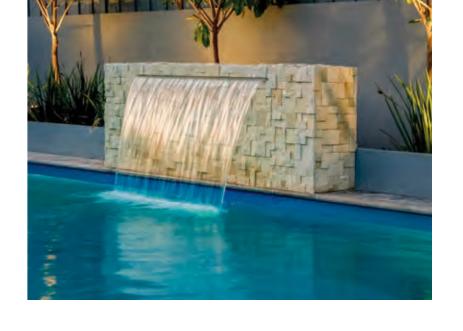

## Water Features

bring style and ambiance to your pool experience

### The Waterwall™

Add On Water Feature

| LENGTH | HEIGHT | DEPTH |
|--------|--------|-------|
| 7′ 10″ | 2′0″   | 2′ 0″ |
| 4′ 0′′ | 2′0″   | 2′ 0″ |

- + Go with the flow with an added layer of peaceful relaxation
- + Minimalistic design with considerable visual
- + Elevates your backyard with the soothing sounds of water
- + Option to illuminate cascade with color-changing LED lights
- + Offered in two base color options of tan or grey, ready to clad or tile to match your pool's surroundings

### The Cascade<sup>™</sup>

Add On Water Feature

| LENGTH | HEIGHT | DEPTH |
|--------|--------|-------|
| 8′0″   | 4′ 0″  | 2′ 0″ |
|        |        |       |

- + Creates a stunning silhouette by the pool
- + A literal livestream of tranquility
- + Choose from either 2' or 4' center-mounted silkflow sheer descent
- + Option to illuminate cascade with color-changing LED lights
- + Offered in two base color options of tan or grey, ready to clad or tile to match your pool's surroundings