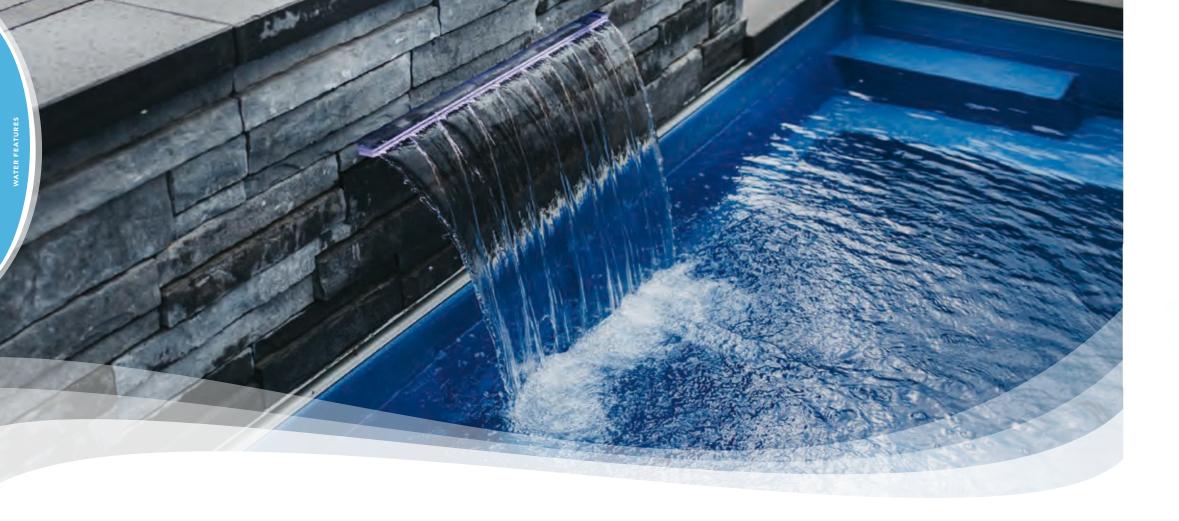

## Water Features

bring style and ambiance to your pool experience

### The Cascade<sup>™</sup>

Add On Water Feature

| LENGTH | HEIGHT | DEPTH |
|--------|--------|-------|
| 8′0″   | 4′ 0″  | 2′ 0″ |
|        |        |       |

- + Creates a stunning silhouette by the pool
- + A literal livestream of tranquility
- + Choose from either 2' or 4' center-mounted silkflow sheer descent
- + Option to illuminate cascade with color-changing LED lights
- + Offered in two base color options of tan or grey, ready to clad or tile to match your pool's surroundings